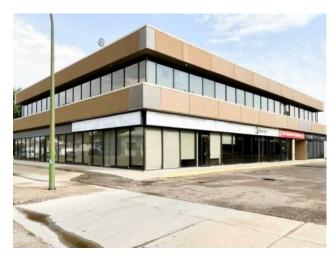

## 101, 1111 Kingsway Avenue SE Medicine Hat, Alberta

MLS # A2170206

Heating:
Floors:
Roof:
Exterior:
Water:
Sewer:
Inclusions:

N/A

## \$14 per sq.ft.

| Division:   | River Flats    |   |
|-------------|----------------|---|
| Type:       | Office         |   |
| Bus. Type:  | -              |   |
| Sale/Lease: | For Lease      |   |
| Bldg. Name: | -              |   |
| Bus. Name:  | -              |   |
| Size:       | 3,712 sq.ft.   |   |
| Zoning:     | -              |   |
|             | Addl. Cost:    | - |
|             | Based on Year: | - |
|             | Utilities:     | - |
|             | Parking:       | - |
|             | Lot Size:      | - |
|             | Lot Feat:      | - |
|             |                |   |

Suite 101 is a premium Class A main floor office space available for lease at a competitive rate of \$14.00 PSF, with scheduled escalations over a 5-year term. The tenant will also be responsible for a proportionate share of utilities, as well as, occupancy costs estimated at \$5.47 PSF. This suite offers a well-designed, functional layout with multiple private offices, ample meeting rooms, a staff lounge with kitchenette, and washroom facilities. The building provides ample on-site parking, excellent visibility, and convenient access from major routes. Professionally managed, this property ensures a high standard of maintenance and operational efficiency. Ideal for businesses looking for a high-quality, professional office environment.