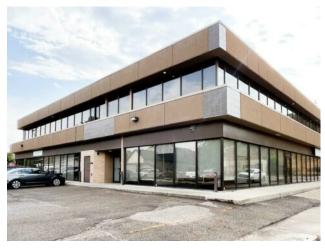

## 210, 1111 Kingsway Avenue SE Medicine Hat, Alberta

MLS # A2170226

**Heating:** 

Floors:

Roof:

**Exterior:** 

Water:

Sewer:

Suite 210, located on the second floor of a professionally managed office complex at 1111 Kingsway Avenue SE, presents a versatile leasing opportunity. This open-concept space, complemented by two private offices, is ideally suited for a studio, training center, or other professional uses. The unit benefits from large East-facing windows that flood the space with natural light and provide a bright and welcoming work environment. With dual access from both the East and West stairwells, the space offers flexibility in design and use. The property boasts excellent street frontage along Kingsway Avenue, a high-traffic arterial road, ensuring significant visibility while being conveniently located just minutes from Medicine Hat's downtown core and major retail areas. The suite is available at a competitive base rate of \$6.00 PSF, plus proportionate share of utilities, as well as, occupancy costs estimated at \$5.47 PSF. Ample on-site parking, along with recently upgraded common areas and kitchenette, add further value to this prime location. Don't miss out!