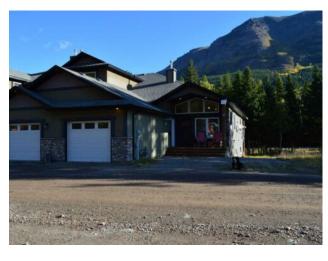

## 401 Castle Mountain Way Rural Pincher Creek No. 9, M.D. of, Alberta

MLS # A2170249

\$825,000

| Division: | Castle Mountain Resort |        |                   |  |  |
|-----------|------------------------|--------|-------------------|--|--|
| Type:     | Residential/Four Plex  |        |                   |  |  |
| Style:    | Modified Bi-Level      |        |                   |  |  |
| Size:     | 1,165 sq.ft.           | Age:   | 2006 (18 yrs old) |  |  |
| Beds:     | 4                      | Baths: | 2                 |  |  |
| Garage:   | Single Garage Attached |        |                   |  |  |
| Lot Size: | 0.09 Acre              |        |                   |  |  |
| Lot Feat: | Views                  |        |                   |  |  |

Features: Open Floorplan, Separate Entrance

Inclusions: Completely furnished upper and lower suites. Also included is Yamaha side by side with snow blade in the garage.

Yes, this is a little piece of Heaven!! Castle Mountain Resort has so much to offer in winter and lots to do in the other seasons. This property is well set up to hold many people with a lock off, illegal suite in the basement. The property is conveniently located as you enter the resort parking lot and is one of the very few that has a garage big enough for your vehicle and your stuff! This open plan layout has lots of space for entertaining with 2 gas fireplaces. There are great views from the front of the house and the back deck. The basement patio is concrete and private for you or your guests. This property is ready for the ski season. Book a viewing with your favourite REALTOR® today!