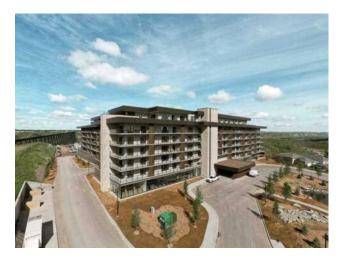

## 604, 102 Scenic Drive N Lethbridge, Alberta

MLS # A2170277

\$1,505,900

| Division: | Downtown                           |        |                  |  |
|-----------|------------------------------------|--------|------------------|--|
| Type:     | Residential/High Rise (5+ stories) |        |                  |  |
| Style:    | Apartment                          |        |                  |  |
| Size:     | 2,687 sq.ft.                       | Age:   | 2023 (1 yrs old) |  |
| Beds:     | 3                                  | Baths: | 3                |  |
| Garage:   | Parkade                            |        |                  |  |
| Lot Size: | -                                  |        |                  |  |
| Lot Feat: | -                                  |        |                  |  |
|           |                                    |        |                  |  |

Features: Pantry, Quartz Counters

Inclusions: none

Effective October 22, 2024-Developer will include Standard Blind Package, installed, as well as Condo Fees for 1 year for condos that have possession before December 31, 2024. Welcome to #604, 102 Scenic Drive. No one else will have this layout with east and north east views. Bright sunny mornings and evenings to enjoy your terrace out of the hot sun. Grand entry to this floor plan featuring an entertainer's kitchen with seating at the breakfast bar. Open concept living and dining room with a flex/media room. Sweeping primary bedroom with spacious walk in closet and five piece spa like ensuite. Second and third bedrooms with walk in closets and large walk in shower ensuites. Spacious laundry room to store all your extras. Generous walk-in pantry. This unit has the ability to choose your own finishes from our curated color palettes. Enjoy our amenities, which no other location in Lethbridge has to offer, as well as the community we have become. This Penthouse is currently at framing stage.