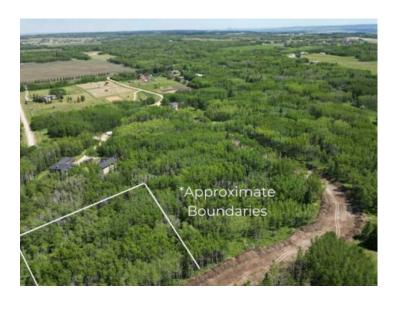

## Lot 7 Elkstone Estates Rural Rocky View County, Alberta

MLS # A2170281

\$595,000

Division: NONE

Lot Size: 2.00 Acres

Lot Feat: Private, See Remarks, Treed

By Town: Cochrane

LLD: 8-26-3-W5

Zoning: R-CRD

Water: Co-operative

Sewer: Engineered Septic

Utilities: Electricity at Lot Line, Natural Gas at Lot Line, Satellite Internet

Great opportunity to purchase a treed lot and build with SF Homes. A local quality builder since 1987. Have your dream home custom designed to your wants and needs on this beautiful 2-acre lot just 8 minutes west of Calgary city limits. Fully serviced lots with water Co-op paid for. Call today to set up a meeting with the builder and discuss your dream home build - other lots are also available