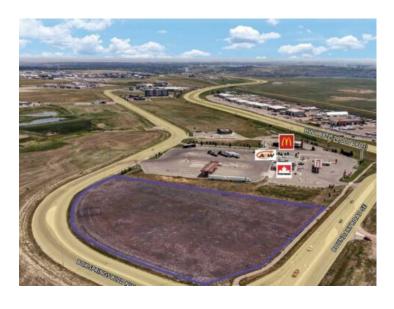

## 0 Box Springs Boulevard NW Medicine Hat, Alberta

MLS # A2170400

\$2,205,000

Division: NONE

Lot Size: 4.90 Acres

Lot Feat: 
By Town: 
LLD: 
Zoning: DC

Water: 
Sewer: 
Utilities: -

Exceptional 4.90 acre commercial land parcel available in the established Box Springs Business Park. With Highway Commercial District zoning, this site is positioned for a variety of commercial developments, from quick-service restaurants to retail and consumer services. Situated with high traffic exposure from the Trans-Canada Highway (29,000 VPD+) and Box Springs Boulevard NW (9,760 VPD+), the property is surrounded by prominent national brands including Costco, McDonald's, A&W, Petro-Canada, The Keg, Boston Pizza, and Hampton Inn & Suites and more. The site will be assigned a civic address upon subdivision to the buyer. Offered at \$2,205,000 (\$450,000 per acre).