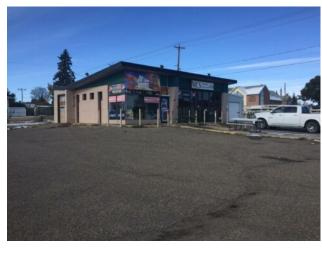

## 740 Gershaw Drive SW Medicine Hat, Alberta

**Heating:** 

Floors:

Roof:

**Exterior:** 

Water:

Sewer:

Inclusions:

Sale/Lease: For Sale

Bldg. Name: 
Bus. Name: 
Size: 1,630 sq.ft.

Zoning: C-H

Addl. Cost: 
Based on Year: 
Utilities: 
Parking: 
Lot Size: 
Lot Feat: -

Prime investment opportunity! This retail building, previously home to a convenience store, is set on a large lot in a highly visible, high-traffic location, making it ideal for various retail businesses. The property features a versatile showroom with a sales counter, ample storage space, and flexible C-H zoning. Potential uses include gas station, financial institution, health care offices, professional offices, restaurant with drive-thru services, and other retail or consumer services. Perfect for entrepreneurs and developers seeking a promising site for future growth.