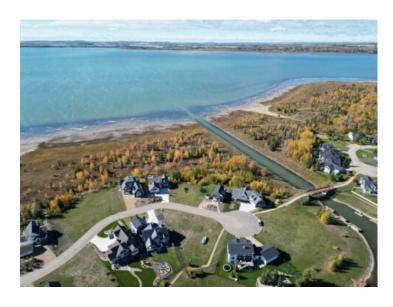

## 758 Bridgeview Road Rural Ponoka County, Alberta

MLS # A2170718

\$255,500

Division: Meridian Beach

Lot Size: 0.28 Acre

Lot Feat: 
By Town: Gull Lake

LLD: 12-42-1-W5

Zoning: 5

Water: 
Sewer: 
Utilities: -

LOOKING TO BUILD YOUR DREAM HOME! (Even comes with building plans for an incredible house suited to the lot or bring your own plan.) Here's your chance to own an amazing lot on the canal AND close to the lake, includes a boat dock built to accommodate the largest boats allowed in the canal. The unique, upscale community of MERIDIAN BEACH has much to offer including tennis courts, basketball court, community hall, sandy beaches, walking trails, architecturally unique footbridges, children's playground and spectacular scenery. Strong architectural controls with an emphasis on natural materials enhance the community and preserve that 'cottage atmosphere'. Gull Lake is one of Central Alberta's largest lakes which lends itself well to boating, water sports and fishing. Purchase, build and become part of the amazing community within easy driving distance of Edmonton, Red Deer and Calgary.