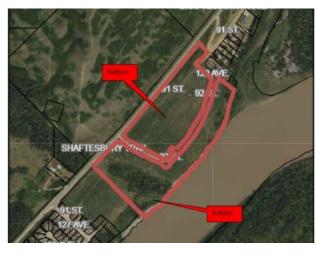

## RL 40 South of HWY 684 Highway Peace River, Alberta

MLS # A2170797

\$415,000

Division: Rosedale

Type: Mixed Use

Bus. Type: 
Sale/Lease: For Sale

Bldg. Name: 
Bus. Name: 
Size: 0 sq.ft.

Zoning: R 1A

Inclusions: none

Just reduced by 50% This piece of land at the southend of the Rosedale subdivision is read for Development. There is already a marked street The Time is Now 33 +/- acres located along the Shaftsbury Trail. Build your dream home along the Mighty Peace River or be the developer of a new subdivision within the Town of Peace River. This choice is yours and the time is NOW THE PRICE HAS NEVER BEEN LOWER Call Today!