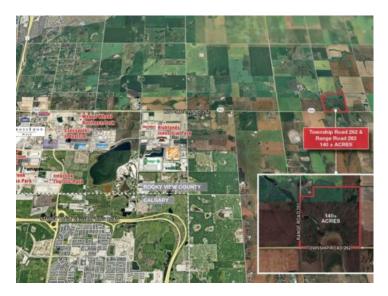

## Township Road 262 Range Road 283 Rural Rocky View County, Alberta

## MLS # A2170858

## \$4,900,000

Division:NONELot Size:139.50 AcresLot Feat:-By Town:BalzacLLD:15-26-28-W4Zoning:A-GENWater:-Sewer:-Utilities:-

The subject site is located east of Balzac, Rocky View County, AB, in an area that has seen significant growth and development in recent years. About a 20 minute drive from Airdrie, AB and 18 minutes from Calgary, AB. Close proximity to some major commercial developments, including CrossIron Mills shopping centre, various industrial and logistics parks and retail developments, offering future potential for various types of developments if the parcel is rezoned. Quick and easy access to Crossiron Drive, Dwight McClellan/Metis Trail, Stoney Trail (Calgary ring road) and QE 2, as well as the Calgary International Airport.