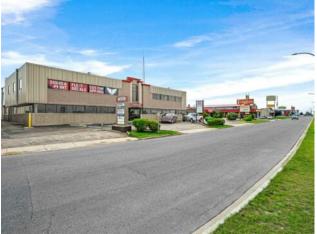

Welcome to the Yellowhead Business Centre! This is a well managed, professional, multi-tenant, office building in a highly visible location along 44th Street. This main floor corner unit has lots of windows and tons of drive by visibility! This space includes 2 bathrooms, reception and waiting area, 6 offices (1 office could be a boardroom), large storage room and an open central area that can accommodate filing and/or bull pen space. This property also features highway pylon signs and lots of paved parking at the front and back as well as electrical plug-ins.