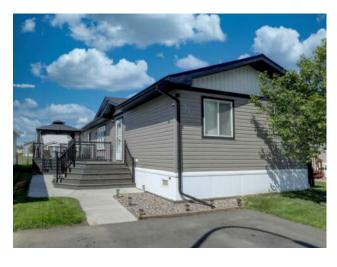

## 350, 10615 88 Street **Grande Prairie, Alberta**

MLS # A2170911

\$230,000

| Division: | MH - Trumpeter Village    |        |                  |
|-----------|---------------------------|--------|------------------|
| Туре:     | Mobile/Manufactured House |        |                  |
| Style:    | Double Wide Mobile Home   |        |                  |
| Size:     | 1,520 sq.ft.              | Age:   | 2016 (8 yrs old) |
| Beds:     | 3                         | Baths: | 2                |
| Garage:   | Parking Pad               |        |                  |
| Lot Size: | -                         |        |                  |
| Lot Feat: | -                         |        |                  |
|           |                           |        |                  |

Inclusions:

Gazebo, Furniture and BBQ are negotiable

Features:

This stunning modular home, situated on a rented lot, boasts exceptional condition and modern amenities. It features three spacious bedrooms and two full bathrooms, providing ample space for comfort and privacy. The home includes a beautifully designed deck with aluminum railing, gas hook ups, perfect for outdoor relaxation and entertaining. This home is also fully drywalled and insulated for additional warmth! Additionally, there is a well-maintained shed, offering extra storage and utility. This property combines the convenience of modular living with stylish and functional spaces, making it an ideal choice for those seeking a quality home.