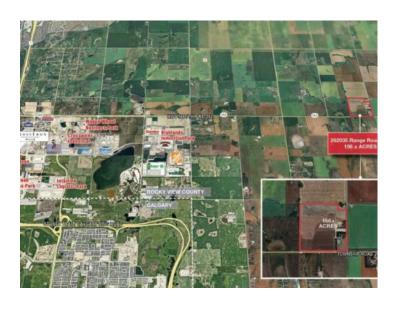

## 262035 Range Road 282 Rural Rocky View County, Alberta

MLS # A2171366

\$5,460,000

Division: NONE

Lot Size: 157.88 Acres

Lot Feat: 
By Town: Balzac

LLD: 15-26-28-W4

Zoning: A-GEN

Water: 
Sewer: 
Utilities: -

DEVELOPMENT LAND + 2 HOUSES As the surrounding community continues to grow and the demand for logistics and commercial services increases, this parcel of land is ideally situated for future development. Potential for additional 140± Acres to be purchased - the site to the West also available for sale. The subject site is located east of Balzac, Rocky View County, AB, which has seen significant growth and development in recent years. About a 20 minute drive from Airdrie, AB and 18 minutes from Calgary, AB. Close proximity to some major commercial developments, including CrossIron Mills shopping centre, various industrial and logistics parks and retail developments, offering future potential for various types of developments if the parcel is rezoned. Quick and easy access to Crossiron Drive, Dwight McClellan/Metis Trail, Stoney Trail (Calgary ring road) and QE 2, as well as the Calgary International Airport. The Location Development Potential Property Details Driving Times FOR SALE | 156 ACRES ±