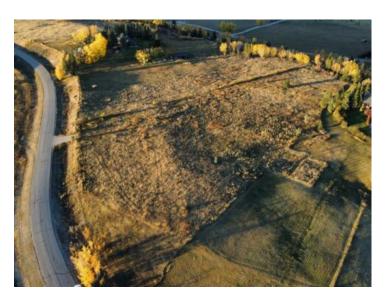

## 58 Springbank Heights Drive Rural Rocky View County, Alberta

Discover the perfect balance of luxury and nature with this exceptional property, offering stunning mountain views and a direct sightline to Bearspaw. This walkout basement lot is ideal for building your dream home, with no condominium or water co-op fees. You'II enjoy the benefits of a reliable water well and direct access to some of the region's most coveted amenities. Located near the renowned Springbank and Mickelson golf courses, and just minutes away from the future Costco, set to open in 2025, this location provides the perfect blend of convenience and serenity. Families will appreciate the proximity to top-rated Edge and Springbank schools, while outdoor enthusiasts will love the property's adjacency to a protected wildlife corridor on the west side, ensuring no future development in that space. This is your opportunity to create a peaceful retreat while staying close to all the essentials.