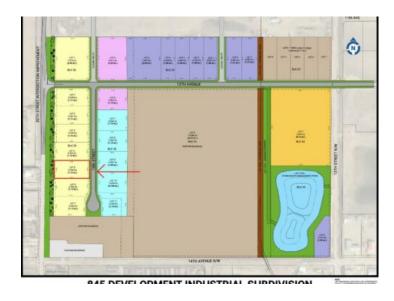

## 1210 19 Street Coaldale, Alberta

MLS # A2171466

\$440,587

Division: NONE

Lot Size: 1.13 Acres

Lot Feat: 
By Town: 
LLD: 
Zoning: C2

Water: 
Sewer: 
Utilities: -

Industrial opportunity in Coaldale! This lot is 1.13 acres, zoned Highway Commercial. The new industrial development offers businesses lot sizes ranging from 1~ acre up to 8 acres to suit your needs. This rapidly growing town offers a new residential subdivision - Malloy Landing right nearby, the brand new, state of the art Shift Community Recreation Centre and a healthy growth of new manufacturing operations. With affordable industrial land, a competitive commercial mill rate, and attractive business incentive packages, Coaldale has become a premier destination for commercial growth, business relocation and development.