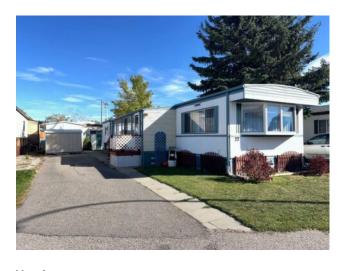

## #22, 2300 13 Street N Lethbridge, Alberta

MLS # A2171479

\$129,900

| Division: | Bridge Villa Estates      |        |   |  |  |
|-----------|---------------------------|--------|---|--|--|
| Type:     | Mobile/Manufactured House |        |   |  |  |
| Style:    | Single Wide Mobile Home   |        |   |  |  |
| Size:     | 750 sq.ft.                | Age:   | - |  |  |
| Beds:     | 2                         | Baths: | 1 |  |  |
| Garage:   | Parking Pad               |        |   |  |  |
| Lot Size: | -                         |        |   |  |  |
| Lot Feat: | -                         |        |   |  |  |

Excellent Value! Well maintained 2 bedroom home with bonus 3 season room in a quiet neighbourhood. Upgraded kitchen countertops with large movable island. Laminate flooring throughout the main living area. Newer furnace and hot water tank, central air conditioning. An abundance of windows with great natural lighting throughout. Exceptional durability with asphalt rolled roofing, oversized asphalt driveway with ample off street parking, large 12" X 10" workshop/studio insulated and sided with separate electrical panel, 2 additional outside storage sheds. Enjoy easy living in this well cared for unit!