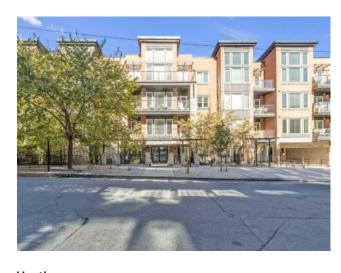

## 202, 836 Royal Avenue SW Calgary, Alberta

MLS # A2171484

\$464,900

Division: Lower Mount Royal Residential/Low Rise (2-4 stories) Type: Style: Low-Rise(1-4) Size: 931 sq.ft. Age: 2013 (11 yrs old) **Beds:** Baths: Garage: Parkade, Titled Lot Size: Lot Feat:

Inclusions: BAR FRIDGE, ACCESS FOB

This stunning open-concept 2-bedroom, 2-bathroom Lower Mount Royal condo offers spacious rooms, ample built-in storage, and a serene balcony overlooking the courtyard. Ideally located near 17th Ave, Mission, and Mount Royal for easy city living and beautiful walks. Features include 9-foot ceilings, hardwood floors, oversized windows, quartz countertops, a luxurious 5-piece ensuite, and a primary suite with his-and-hers closets. Additional conveniences include titled parking, secure bike storage, and a storage locker. The kitchen is equipped with stainless steel appliances, a pantry, and a breakfast bar, along with a custom built-in wine cooler in the dining area. The bright living room provides balcony access, and the bedrooms are smartly positioned for privacy.