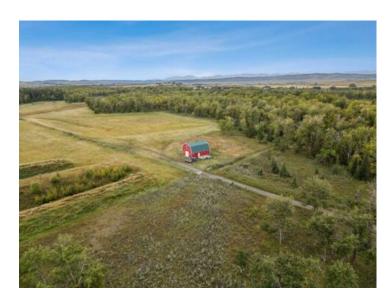

## \$1,400,000

Division:NONELot Size:104.70 AcresLot Feat:-By Town:Black DiamondLLD:27-20-2-W5Zoning:INRWater:-Sewer:-Utilities:-

Welcome to 104.7 acres of breathtaking beauty nestled along the serene Sheep River in Foothills County. Just an enchanting 18-minute drive to Okotoks and 6 minutes to Diamond Valley, this property boasts an exceptional location that combines tranquility with convenience. Imagine wandering through a harmonious blend of lush pastures and enchanting wooded areas, perfect for exploring. This land is a canvas for your dreams, inviting you to create a sanctuary of peace and natural beauty. Part of the property is elevated and offers stunning mountain views, making it an ideal spot for development or to build your dream home. The charming 1,200 sq ft barn awaits, ready to host magical gatherings and unforgettable celebrations. Equipped with two half baths, power, and heat, it's the ideal space to escape the elements while enjoying the company of friends and family. The potential for a stunning wedding venue or a vibrant community gathering spot is limitless! Currently zoned INR-Natural Resource Extraction with class 5 soil, this property offers endless possibilities for those looking to embrace the beauty of nature while creating lasting memories. Don't miss your chance to own this enchanting piece of land where dreams can flourish!