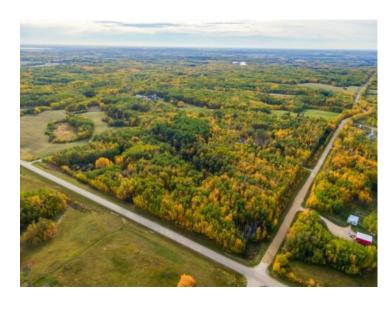

Water: 
Sewer: 
Utilities: -

Surrounded by the tranquility of nature, this parcel of land radiates a peaceful calm that words can't fully capture. Nearly forty acres of lush forest and untouched wilderness create a sanctuary where you can build the dream home you've always imagined. The building pocket has already been cleared and is ready for construction, with convenient access via a professionally laid wrap-around driveway. The flat, graded site provides the perfect foundation for your private oasis. Now is the perfect time to invest. Nestled next to the prestigious Paradise Hills, this is truly a one-of-a-kind acreage.