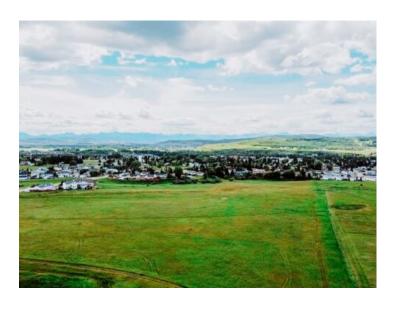

Fantastic development opportunity in the Town of Black Diamond. 28 acres with wonderful views, walking paths and open space along the land, inside the Town of Black Diamond. Services are in place to service this land. Confirmed with the Development Officer of Black Diamond. Parks and playgrounds close by within a block. Close to schools, all amenities and recreation. A wonderful municipal hospital and Senior's Center. Short driving distance to the mountains, amazing scenery and world-class recreational activities.