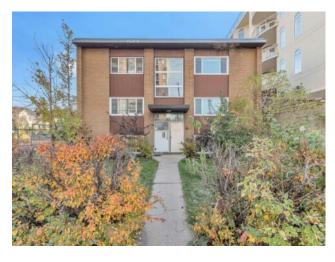

## 1309 12 Avenue SW Calgary, Alberta

MLS # A2172778

\$3,200,000

| Division: | Beltline      |             |                   |
|-----------|---------------|-------------|-------------------|
| Type:     | Commercial/Mu | ılti Family |                   |
| Style:    | -             |             |                   |
| Size:     | 8,651 sq.ft.  | Age:        | 1969 (56 yrs old) |
| Beds:     | -             | Baths:      | -                 |
| Garage:   | -             |             |                   |
| Lot Size: | 0.15 Acre     |             |                   |
| Lot Feat: | -             |             |                   |

Builders Investors , here is the opportunity to purchase a generating income , 11 suite apartment of large 1 bedrooms, very well taking care of all thru the years , Brick facing building is to desired for , this lot and building of 6500 sq.ft. land use CC-MXH FAR OF 5 FAR COUD BE INCREASED TO 9 FAR WITH APPROVAL FROM CITY PLANNING DEPARTMENT Great location in BELTLINE .Take advantage of Calgary's growing population, young, entrepreneurial vibe, and rapidly evolving cityscape. Call for more details. Property on the corner is for sale , great oppurtinty to purchase both . it will make great development site .