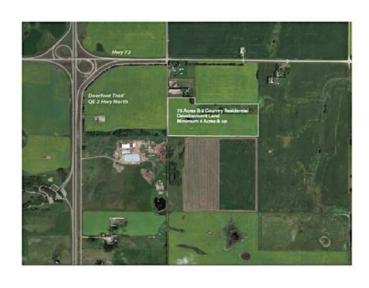

Zoning: A-SML / R-RUR

Water: See Remarks

Sewer: 
Utilities: Electricity at Lot Line, Natural Gas at Lot Line, See Remarks

75 Acres in MD of Rockyview, a Great INVESTMENT Opportunity, the perfect place to build your dream home, Minutes from Booming Airdrie, Balzac Mega Mall, and 15 minutes from Calgary City Limits. It is Currently Zoned R-RUR / A-SML. With county approval, you may be able to subdivide into 9-15 Parcels. A minimum of 4-acre parcels each and one 13-acre parcel for your dream home. This Beautiful parcel of rolling land offers unobstructed Mountains, partial Calgary views, and a pond. This location has easy access just off Hwy QE2 easy. Minutes from the Cross Iron Mills Shopping Centre in Balzac. Already Zoned for R-RUR / A-SML. The land could be rented to a local farmer. for \$95 per acre. Don't Miss this Opportunity!!!!!