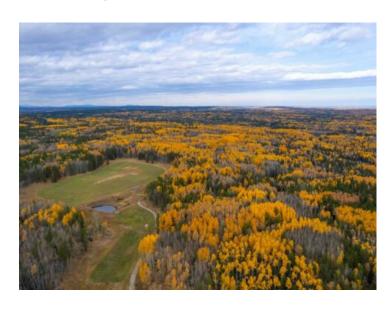

Water: 
Sewer: 
Utilities: -

This exceptional 159-acre property offers the perfect blend of wilderness, seclusion, and opportunity for outdoor enthusiasts, hunters, or anyone looking to build their private dream home. Located just 15 minutes northwest of Water Valley and 25 minutes south of Sundre, it's tucked away at the end of a quiet, no-through road. The land features private gated access with a well-built road running north to south and a cutline stretching east to west, making it easy to navigate. A dugout and approximately 6 acres of hay provide extra potential, while the balance of the property is beautifully treed, ideal for hunting or exploration. With crown land nearby and just minutes from the Burnt Timber Recreation Area, this is a rare opportunity to own a secluded piece of paradise in the heart of nature and the edge of the MD of Bighorn.