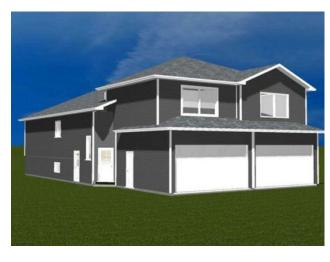

## 8425 101 Avenue Grande Prairie, Alberta

MLS # A2173337

\$389,900

| Division: | Crystal Landing                 | l                  |                  |  |
|-----------|---------------------------------|--------------------|------------------|--|
| Туре:     | Residential/Dup                 | Residential/Duplex |                  |  |
| Style:    | Modified Bi-Level, Side by Side |                    |                  |  |
| Size:     | 1,410 sq.ft.                    | Age:               | 2024 (0 yrs old) |  |
| Beds:     | 3                               | Baths:             | 2                |  |
| Garage:   | Single Garage                   | Attached           |                  |  |
| Lot Size: | 0.08 Acre                       |                    |                  |  |
| Lot Feat: | See Remarks                     |                    |                  |  |

Features: See Remarks

Inclusions: N/A

Introducing a brand-new semi-detached bi-level duplex by Studio Homes, one of Grande Prairie's premier builders! With 1,410 sq ft of thoughtfully designed living space, this home offers more room than most duplexes out there. The main level features an open floor plan, including a welcoming living room, a generously sized kitchen with an island, and a dining room perfect for family gatherings. This home boasts 3 spacious bedrooms and 2 full 3-piece bathrooms, including a master bedroom on the upper floor with a walk-in closet and a full ensuite for added privacy and comfort. Currently under construction, this home offers a fantastic opportunity to own a brand-new property that you can personalize to your taste. Don't miss your chance to make this modern, stylish home your own.