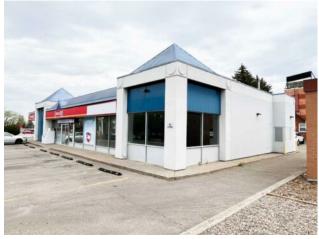

## 102 6 Avenue SE Medicine Hat, Alberta

Heating: Floors:

Roof:

**Exterior:** 

Water:

Sewer:

Inclusions:

\_

## \$895,000

|  | Division:   | SE Hill        |   |
|--|-------------|----------------|---|
|  | Туре:       | Mixed Use      |   |
|  | Bus. Type:  | -              |   |
|  | Sale/Lease: | For Sale       |   |
|  | Bldg. Name: | : -            |   |
|  | Bus. Name:  | -              |   |
|  | Size:       | 4,224 sq.ft.   |   |
|  | Zoning:     | MU-D           |   |
|  |             | Addl. Cost:    | - |
|  |             | Based on Year: | - |
|  |             | Utilities:     | - |
|  |             | Parking:       | - |
|  |             | Lot Size:      | - |
|  |             | Lot Feat:      | - |
|  |             |                |   |

Excellent investment opportunity in historic downtown Medicine Hat! This 4,224 SF mixed-use retail building, located at 102 6th Avenue SE on a 0.41-acre parcel, includes a 2,836 SF space fully leased to Circle K under a triple net (NNN) lease, providing stable income from a trusted tenant. Additionally, 1,388 SF of leasable space is available, offering a great opportunity for retail users to secure a prime downtown location. Built in 1992 and renovated in 2012, this well-positioned asset is situated in a thriving area with strong long-term potential.