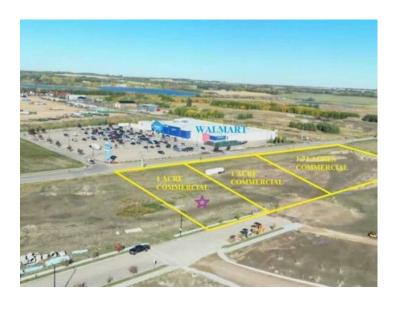

## 2 IRON GATE Drive Sylvan Lake, Alberta

MLS # A2173886

\$750,000

Division: Iron Gate

Lot Size: 1.00 Acre

Lot Feat: 
By Town: 
LLD: 
Zoning: CNS-COMMERCIAL

Water: 
Sewer: 
Utilities: -

IRON GATE-SYLVAN LAKE. 1 acre parcel of prime commercial development land (zones CNS)in a high traffic area in thriving Sylvan Lake, located directly across from WalMart in Iron Gate subdivision on 47th Avenue. Iron Gate is directly across from three fully developed residential quarter sections with commercial component consisting of three district shopping centres with numerous tenants including a 7-11 with gas bar, C0-OP gas bar and car wash, Wal-Mart, Canadian Tire, No Frills, Sobey's, Shoppers Drug Mart, A&W, Wendy's, McDonalds to name just a few. Directly supporting these shopping centres are the fully developed residential subdivisions of Ryder's Ridge, Hewlett Park and the industrial subdivisions of Cuendet Industrial Park and future Norell business Park. This area has quickly become Sylvan Lake's "Go to" for shopping, commerce and residential lifestyles. Iron Gate subdivision consists of numerous multi family developments- single family homes, duplex lots, townhome lots, apartment sites with the balance of the 88 acres in mixed residential (servicing commencing in 2025). The residential component of Iron Gate is selling rapidly, quickly increasing the number of roof tops in the area.