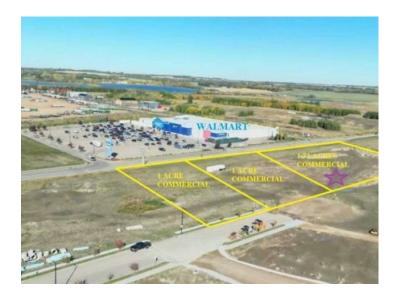

## 4 IRON GATE Drive Sylvan Lake, Alberta

MLS # A2173891

\$1,327,500

Division: Iron Gate

Lot Size: 1.77 Acres

Lot Feat: 
By Town: 
LLD: 
Zoning: CNS-COMMERCIAL

Water: 
Sewer: 
Utilities: -

IRON GATE-SYLVAN LAKE. 1.77 acre parcel of prime commercial development land (zones CNS)in a high traffic area in thriving Sylvan Lake, located directly across from WalMart in Iron Gate subdivision on 47th Avenue. (1 ACRE AVAILABLE RIGHT BESIDE THIS LAND IF YOU NEED A LARGER PARCEL MLS A2173893). Iron Gate is directly across from three fully developed residential quarter sections with commercial component consisting of three district shopping centres with numerous tenants including a 7-11 with gas bar, C0-OP gas bar and car wash, Wal-Mart, Canadian Tire, No Frills, Sobey's, Shoppers Drug Mart, A&W, Wendy's, McDonalds to name just a few. Directly supporting these shopping centres are the fully developed residential subdivisions of Ryder's Ridge, Hewlett Park and the industrial subdivisions of Cuendet Industrial Park and future Norell business Park. This area has quickly become Sylvan Lake's "Go to" for shopping, commerce and residential lifestyles. Iron Gate subdivision consists of numerous multi family developments- single family homes, duplex lots, townhome lots, apartment sites with the balance of the 88 acres in mixed residential (servicing commencing in 2025). The residential component of Iron Gate is selling rapidly, quickly increasing the number of roof tops in the area.