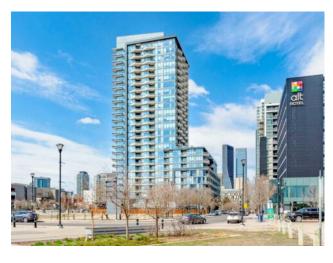

## 422, 615 6 Avenue SE Calgary, Alberta

MLS # A2174369

\$368,000

Division: Downtown East Village Residential/High Rise (5+ stories) Type: Style: Apartment Size: 574 sq.ft. Age: 2018 (7 yrs old) **Beds:** Baths: Garage: Heated Garage, Parkade, Secured, Stall, Titled, Underground Lot Size: Lot Feat:

Inclusions: None

Experience urban living at its finest in the prestigious Verve building, nestled in Calgary's vibrant East Village. This stunning 574 sq ft apartment offers one bedroom plus a versatile den, perfect for a home office or guest space. The contemporary design is highlighted by sleek quartz countertops, European-style cabinets, and high-end finishes throughout. The open-concept living area is bathed in natural light, with floor-to-ceiling windows. Step out onto your private balcony to enjoy unobstructed west-facing views of the city skyline. The spacious 5-piece bathroom exudes luxury with modern fixtures and ample storage. Residents of the Verve enjoy access to top-notch amenities, including a state-of-the-art fitness center, two beautifully landscaped terraces with outdoor grills, and guest suites for visitors. The titled underground heated parking stall and storage locker add convenience and peace of mind. Located in the heart of East Village, you'Il be steps away from the Bow River pathways, eclectic shops, trendy cafes, and lush parks. Whether you're exploring the city or enjoying a quiet evening at home, this property offers the perfect blend of comfort and lifestyle. Contact me for a viewing. Don't miss out.