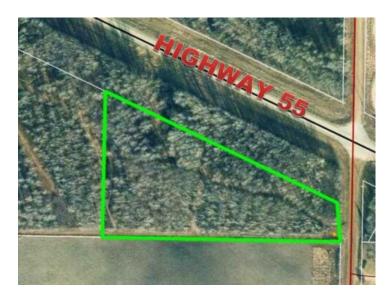

## 10 15023 Highway 55 Lac La Biche, Alberta

-

Water:

Sewer:

Utilities: -

5 Acre Treed Parcel File# 5635 Looking for a great spot to park your RV, Build a Cabin or your New Home? This is a great piece of land, right off of Highway 55 about 10 minutes from Lac La Biche, and all the beautiful lakes that surround our County! Wide trails are already developed, with power and gas close to the property line. This would be a perfect getaway spot to enjoy some privacy, and the quietness of Country Living!