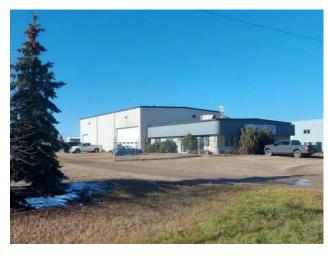

## 37, 27123 Highway 597 Rural Lacombe County, Alberta

MLS # A2174481

Inclusions: N/A

**Heating:** Floors: Roof: **Exterior:** Water: Sewer:

Located in Burbank Industrial Park, this 9,432 SF building is available for lease. There is 2,304 SF of developed office space including a reception area, three private offices, two washrooms, a lunchroom, a storage room, and a utility room. The shop is 5,033 SF with (1) 16' x 14 overhead door on the west side, (1) 12' x 12' and (1) 20' x 14' overhead doors on the south side, 24' ceilings, and there is a 2,095 SF storage area with its own 12' x 14' overhead door. The building sits on 2.43 acres and the property is fully fenced with a gravel yard and paved parking in the front of the building. There is also a storage Quonset on site. Additional Rent is \$2.31 per square foot for the 2024 budget year. The property is also available for sale.