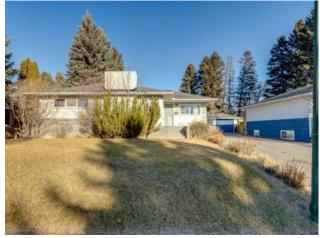

## 132 42 Avenue NW Calgary, Alberta

Forced Air

Carpet, Laminate

Asphalt Shingle

Wood Frame

See Remarks

Poured Concrete

Separate/Exterior Entry, Finished, Full

Investor & Developer Alert! This impressive 3-bedroom, 2-bathroom bungalow spans 1,189 sq ft and features a separate entrance to a fully finished illegal basement suite. It sits on a OVERSIZED 61' x 120' R-CG lot totaling 6,964 sq ft. The main floor includes 2 bedrooms, a 4-piece bathroom, a living room, kitchen, breakfast nook, and a den currently used as a third bedroom, which offers access to the deck. The lower level boasts a large rec room, kitchen, 2 additional bedrooms, and another 4-piece bathroom, with separate laundry facilities for each level. The expansive backyard has an oversized double garage and ample off-street parking from both the front and rear. Located on a desirable street in North Highland Park, across from a park and playground, surrounded by a mix of infills and renovated homes. Close to schools, public transport, and major traffic routes. Ideal for keeping as a rental, living upstairs while renting downstairs, or building your dream infills. Quick possession is available, and tenants can be assumed. Call for more details!