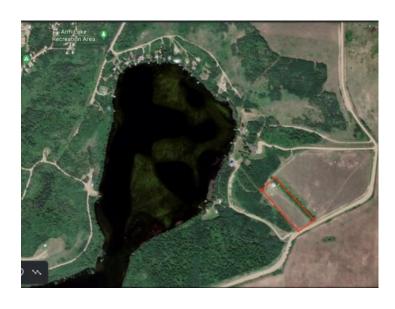

## Pt SW 31-43-4-W4 Rural Wainwright No. 61, M.D. of, Alberta

MLS # A2174618

\$99,900

Division: NONE

Lot Size: 3.66 Acres

Lot Feat: 
By Town: Edgerton

LLD: 31-43-4-W4

Zoning: ACR

Water: 
Sewer: 
Utilities: -

Seeking acreage land to build your perfect dream home? Does the ability to overlook a lake appeal to you? Want to be able to have storage while you build? Then look no further! This parcel of land is 3.66 acres in size, overlooks Arm Lake, and has a cold storage shed on property. Imagine coming home to peace and tranquility as you've built your perfect home to overlook the lake and to witness beautiful sunsets! And with the cold storage shed, you have plenty of room to store all your tools/recreational vehicles/automobiles or you can convert it to a year round workshop. Whatever your dream is, this may be the perfect place to live it! (Property is subject to G.S.T.)