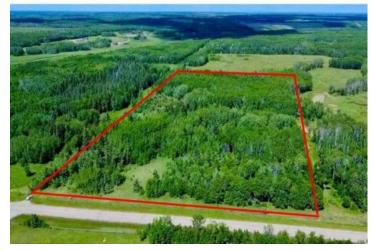

#### Approximate Property Lines - 9.25 Acres

# \$119,500

Division: Lac La Biche Lot Size: 9.25 Acres Lot Feat: -By Town: -LLD: 23-65-14-W4 Zoning: Agricultural Water: -Sewer: -Utilities: -

Perfect Country Home Building Acreage! Check out this 9.25 acres! Mature Spruce surround a cleared building site that has views of the Cristy Creek Valley! Located on a paved road that connects that Venice/Hylo area to Highway 36. Just 8 mins South of Town! Power is available at the property! Your family will love the extra space you have for walking trails, favourite animals & gardens! \$119,500.00 PLUS GST