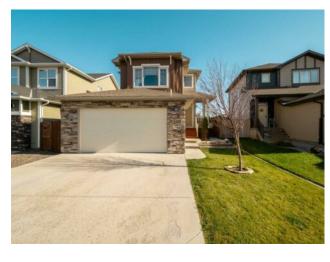

## 923 Maydell Palmer Vista N Lethbridge, Alberta

MLS # A2174760

\$465,000

| Division: | Legacy Ridge / Hardieville                                            |        |                   |  |
|-----------|-----------------------------------------------------------------------|--------|-------------------|--|
| Type:     | Residential/House                                                     |        |                   |  |
| Style:    | 2 Storey                                                              |        |                   |  |
| Size:     | 1,537 sq.ft.                                                          | Age:   | 2014 (10 yrs old) |  |
| Beds:     | 4                                                                     | Baths: | 3 full / 1 half   |  |
| Garage:   | Double Garage Attached                                                |        |                   |  |
| Lot Size: | 0.10 Acre                                                             |        |                   |  |
| Lot Feat: | Back Lane, Back Yard, Front Yard, Lawn, Landscaped, Underground Sprin |        |                   |  |

Come check out this fantastic 2 story home in a family friendly neighborhood! This home boasts 4 bedrooms, 2.5 baths + 1 more full bath in the basement that needs finishing. Lovely white quartz counters throughout, a gas fireplace in the living room for those cold winter nights we will see soon. Nice open layout perfect for entertaining. Huge bonus room over the garage, perfect for family movie nights. Awesome primary bedroom with a large 4 Pc Ensuite and walk in closet. Huge rear deck overlooking the spacious backyard, with a garden and rear alley. This home comes with all the bells and whistles, such as A/C, underground sprinklers, heated garage, stainless steel appliance and main floor laundry. Put this home on your must view list today!