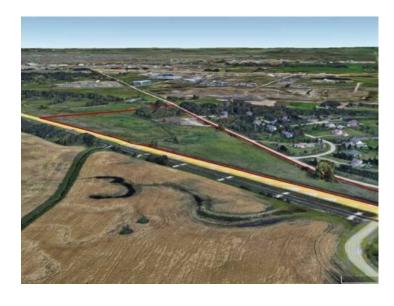

## 37424 Waskasoo Avenue Rural Red Deer County, Alberta

MLS # A2174889

\$769,900

Division: Gasoline Alley

Lot Size: 42.60 Acres

Lot Feat: 
By Town: Red Deer

LLD: 30-37-27-W4

Zoning: DCD-9

Water: 
Sewer: 
Utilities: -

Seize this exceptional chance to invest in a perfectly located 42.67-acre parcel, offering significant long-term growth potential. Land presents as a blank canvas for visionary projects. Just minutes from city limits - enjoy the tranquility of rural living. This picturesque property, located just off HWY 2A near Gasoline Alley, is ideal for those seeking the serenity of estate acreage living. The scenic Waskasoo Creek winds through the land, creating a natural backdrop of beauty. Zoned as Direct Control District (DCD 9), the land is designated for future Estate Residential development within the Gasoline Alley West Major Area Structure Plan. It also falls within the County Growth Area under the City/County Intermunicipal Development Plan. Offsite levies and connections to water and sanitary services will require an application to the County, with potential deferral options available. With a blend of mature trees and spaces, this land is ready to be shaped by your vision. Don't miss out on this unique opportunity to create your own private retreat while benefiting from a sound long-term investment, all just minutes from city amenities. The 22.15 Acre parcel adjacent to this one is also listed for sale (A2132363)