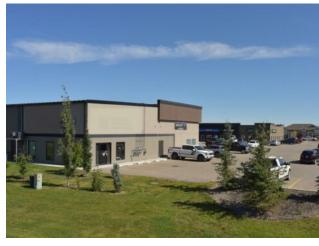

Very visible and desirable corner unit on highway between Red Deer and Penhold. Newer and well maintained attractive building with ample ground level parking for customers. Current tenants are Canada Post and Lux Leaf. Building is located adjacent to new commercial center with Tim Hortons, Subway, pharmacy, grocery store, Dairy Queen, etc. Penhold is a growing area located 7 minutes south of Red Deer with a population of approximately 3,854 (2024) in the immediate trading area. Current NNN is approximately \$7.60 per SQ FT. Prefer a 5 year lease with escalations to be negotiated. Property Taxes are for the whole building. Landlord prepared to provided lease and improvement inducements for the right tenant.