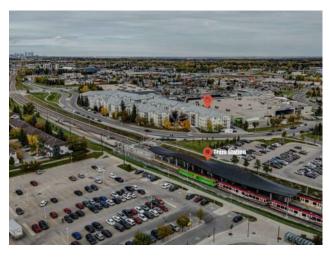

Features: Kitchen Island, No Animal Home, No Smoking Home, Open Floorplan

Inclusions: Dishwasher, Electric Stove, Range Hood, Refrigerator, Stacked Washer and Dryer, Window Coverings

\*\*\*Open House: Saturday + Sunday 2-4PM \*\*\* Welcome The Gateway in Shawnessy! This stunning condo, located steps away from Somerset Train Station, offers convenience at its best. The open-concept layout features a, ample storage, and a cozy island. The master bedroom boasts a walk-through closet and a sleek en-suite bathroom, while the second bedroom includes a walk-in closet and direct access to another full bathroom. Enjoy the convenience of in-suite laundry, a tranquil balcony, titled underground parking with a car wash bay, and a separate storage room. With easy access to Stoney Trail and the LRT station at your doorstep, this location is perfect for urban living. Don't miss out, schedule your viewing today!