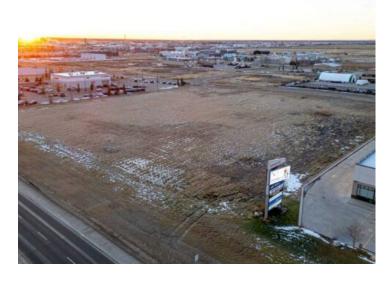

## 11902 99 Avenue Grande Prairie, Alberta

MLS # A2175233

\$993,600

Division: Centre West Business Park

Lot Size: 2.16 Acres

Lot Feat: 
By Town: 
LLD: 
Zoning: CA

Water: 
Sewer: 
Utilities: -

PRIME LOCATION ON GRANDE PRAIRIE'S BUSIEST THROUGHFARE HWY. 43 WITH EXPOSURE TO AN AVERAGE OF 22,000+ DAILY TRAFFIC COUNT. This rectangular 2.16 acre parcel is zoned Commercial Arterial(CA) which offers a wide variety of development opportunities. Offering full municipal water, sewer, power & gas utilities at the property line means that your development costs& construction times can be well managed and on budget. Seize the opportunity to utilize this parcel or combine it with the adjacent 2.06 acres for a total of a 4.22 acre site. The west side of Grande Prairie is currently the fastest growing commercial area in the Peace region and offers a great mix of commercial retail, hospitality, energy sector headquarters, car dealerships, big box stores and much more. This location can lend itself to many uses and will put your operations in the heart of the action. In close proximity to the Grande Prairie Airport, Canadian Tire, Costco, Pembina, ARC resources, fuel stations, ATCO just to name a few. Priced well below other comparable development options in the area and offering the HWY. frontage that many other parcels don't have. Put the wheels in motion to make your project a reality in 2025. Offered at only \$460,000/acre. Vendor is open to exploring development options such as build to suit or vendor financing. Call a Commercial Broker today for further information or to arrange a tour of the site.