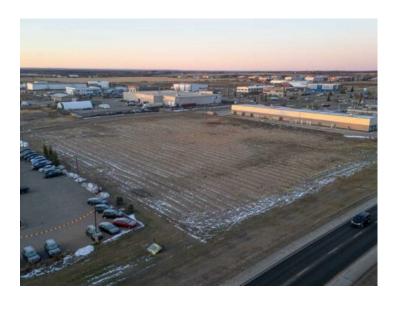

## 11810 99 Avenue Grande Prairie, Alberta

MLS # A2175240

\$947,600

Division: Centre West Business Park

Lot Size: 2.06 Acres

Lot Feat: 
By Town: 
LLD: 
Zoning: CA

Water: 
Sewer: 
Utilities: -

PRIME LOCATION ON GRANDE PRAIRIE'S BUSIEST THROUGHFARE HWY. 43 WITH EXPOSURE TO AN AVERAGE OF 22,000+ DAILY TRAFFIC COUNT. This rectangular 2.06 acre parcel is zoned Commercial Arterial(CA) which offers a wide variety of development opportunities. Offering full municipal water, sewer, power & gas utilities at the property line means that your development costs& construction times can be well managed and on budget. Seize the opportunity to utilize this parcel or combine it with the adjacent 2.16 acres for a total of a 4.22 acre site. The west side of Grande Prairie is currently the fastest growing commercial area in the Peace region and offers a great mix of commercial retail, hospitality, energy sector headquarters, car dealerships, big box stores and much more. This location can lend itself to many uses and will put your operations in the heart of the action. In close proximity to the Grande Prairie Airport, Canadian Tire, Costco, Pembina, ARC resources, fuel stations, ATCO just to name a few. Priced well below other comparable development options in the area and offering the HWY. frontage that many other parcels don't have. Put the wheels in motion to make your project a reality in 2025. Offered at only \$460,000/acre. Vendor is open to exploring development options such as build to suit or vendor financing. Call a Commercial Broker today for further information or to arrange a tour of the site.