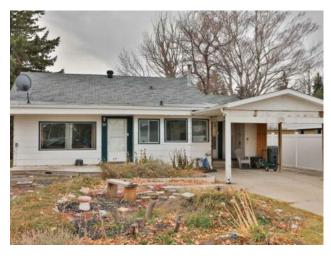

## 36 E 400 N Raymond, Alberta

MLS # A2175344

\$230,000

| Division: | NONE              |        |                   |  |  |
|-----------|-------------------|--------|-------------------|--|--|
| Type:     | Residential/House |        |                   |  |  |
| Style:    | 1 and Half Storey |        |                   |  |  |
| Size:     | 1,562 sq.ft.      | Age:   | 1971 (54 yrs old) |  |  |
| Beds:     | 4                 | Baths: | 1 full / 1 half   |  |  |
| Garage:   | Attached Carport  |        |                   |  |  |
| Lot Size: | 0.15 Acre         |        |                   |  |  |
| Lot Feat: | Standard Shaped   | Lot    |                   |  |  |

Features: Storage

Inclusions: fridge, stove, dishwasher (as is), washer, dryer

This charming one and a half storey home, located in the town of Raymond, just 20 minutes from Lethbridge, awaits its new owner! With a carport, spacious backyard, four bedrooms, one bathroom (with the potential of adding an ensuite bath in the primary bedroom) and a good sized back mud hall and living room, this home would be perfect for a young family, single, or great to add to a rental portfolio! The kitchen has laminate countertops and plenty of storage space can be found not only in the kitchen cabinetry, but the storage room upstairs. If you're looking for an affordable place to call home, call your favourite REALTOR® and book your showing today!