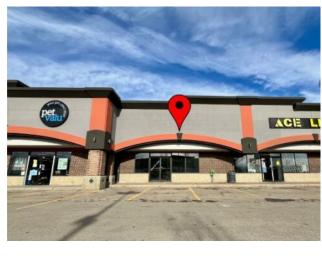

## \$19 per sq.ft.

Avondale Retail

Bus. Type:
Sale/Lease: For Lease
Bldg. Name: Centre 100 Plaza
Bus. Name: Size: 3,139 sq.ft.

Zoning: CA
Addl. Cost: Based on Year: Utilities: Parking: Lot Size: Lot Feat: -

PRIME RETAIL LOCATION with EXCELLENT VISIBILITY on one of Grande Prairie's busiest streets. Situated within the vibrant, bustling CENTRE 100 PLAZA alongside prominent anchor tenants like Giant Tiger, Dollarama, Pet Valu and more! A busy shopping complex supporting various business types, that attracts substantial drive-by exposure and foot traffic maximizing customer exposure. A 3139 sq. ft. blank canvas is ready for your custom finishing touches to reflect your business style. Conveniently located at the back is a private storage area and bathroom. Offering affordable and competitive lease rates in a premium location. BASIC RENT \$19/sq ft=\$4970.08 + ADDITIONAL RENT \$7.90/sq ft =\$2066.51. TOTAL MONTHLY RENT \$7036.59 + GST. Includes gas, water, garbage, and snow removal. Tenant pays for power. Contact your commercial agent today to take advantage of this incredible opportunity to create a space that aligns with your brand and attracts a loyal customer base.