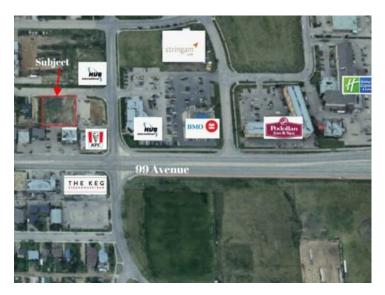

## 10526 99 Avenue Grande Prairie, Alberta

This unique opportunity presents four 33 ft. x 122 ft. lots with CA zoning, perfect for commercial development at a price that cannot be beaten. Combined into a single 16,104 sq. ft. parcel (.37 acre) across two titles, this property offers flexibility for a range of projects. Its location near the Grande Prairie Regional College and the new hospital, nestled just off 100th Avenue, ensures a high-visibility and convenient site ideal for attracting tenants or businesses in a growing area of the city. Call your Commercial Realtor© for more information or to book a showing today.