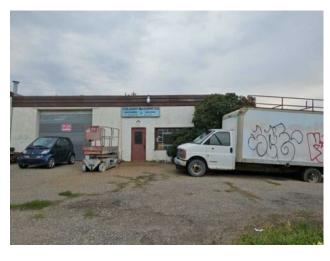

## 2040 36 Street SE Calgary, Alberta

MLS # A2175489

\$999,000

Division: Forest Lawn Industrial Industrial Type: Commercial , Mobile/Trailer Park Bus. Type: Sale/Lease: For Sale Bldg. Name: cALGARY MACHINE CO Bus. Name: CALGARY MACHINE CO Size: 1,700 sq.ft. Zoning: **CORRIDOR 2** Addl. Cost:

Prime Commercial Development Opportunity in Southeast Calgary! This 7200 sq.ft corner lot at 2040 26 Street SE presents a rare opportunity for investors, developers, and builders. Currently featuring a 1700 sq.ft warehouse utilized as a mechanic and trailer repair shop, the retiring seller is offering a blank canvas for your vision. With its high-visibility location and versatile C-COR zoning (or the actual zoning designation), this property is ideal for a variety of uses. Reimagine the existing structure or build new – the possibilities are endless! Consider professional offices (lawyer, dentist, doctor), a medical lab, restaurant, community service center, language school, or other ventures. Single-unit commercial properties like this are scarce. Don't miss out – act quickly to secure this golden opportunity! Treat this property as LAND VALUE ONLY!