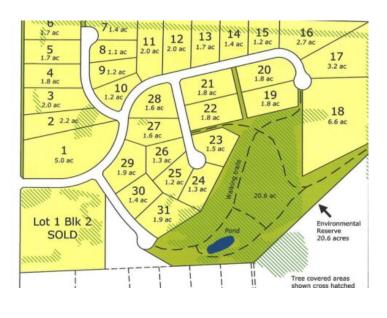

Welcome to one of Gull Lake's perhaps finest country home development. Grandview Estates. Boasting an upscale architecturally controlled subdivision that is intertwined amongst 30 acres of environmental reserve featuring established walking trails, abundant wildlife, local history. The view is so amazing that it is better described as an experience. Every lot boasts a spectacular view of the lake; some views encompass the entire length of Gull Lake. Imagine closing every single day with yet another uniquely pleasing sunset. Boat access is 5 minutes away at the Raymond Shores public boat launch. Taxes have not been assessed yet. Grandview Estates is a 31 lot acreage subdivision with acreages ranging from 1 to 6 acres in size and prices ranging from \$85,000 to \$275,000