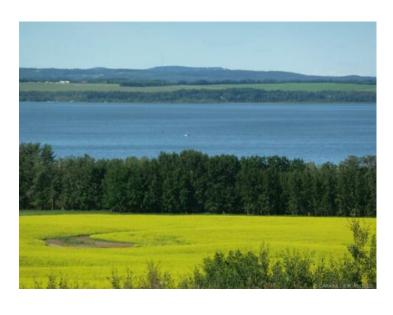

LLD: 4-42-28-W4

Zoning: CR

Water: 
Sewer: 
Utilities: -

Grandview Estates. Boasting an upscale architecturally controlled subdivision that is intertwined amongst 30 acres of environmental reserve featuring established walking trails, abundant wildlife, local history. The view is so amazing that it is better described as an experience. Every lot boasts a spectacular view of the lake; some views encompass the entire length of Gull Lake. Imagine closing every single day with yet another uniquely pleasing sunset. Boat access is 5 minutes away at the Raymond Shores public boat launch. Grandview Estates is a 31 lot acreage subdivision with acreages ranging from 1 to 6 acres in size. Taxes have not yet been assessed.