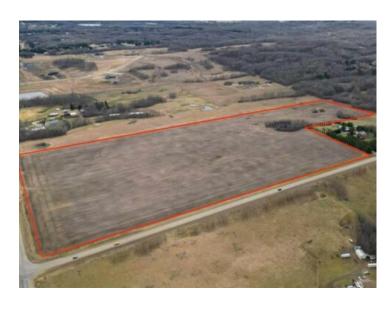

Water: 
Sewer: 
Utilities: Electricity Not, Natural Gas Not, Phone Not, Sewer Not

Discover an exceptional opportunity with this expansive 62.98 +/- acres property, perfect for those looking to build their dream home or make a long term investment. Boasting breathtaking views of Edmonton from various vantage points, this land offers endless possibilities. Zoned for country residential and approved for future subdivision, you can develop to your vision's full potential. Enjoy the convenience of fully paved roads and a location just 10 minutes from Spruce Grove. Whether you're envisioning a private estate or planning a subdivision, this property combines the best of scenic beauty and prime location.