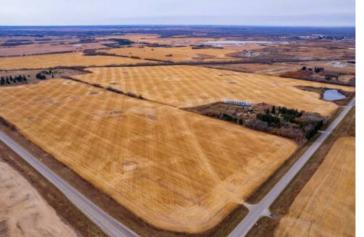

## NE 29-44-6-W4 Rural Wainwright No. 61, M.D. of, Alberta

## \$3,700,000

Lot Size: 160.00 Acres Lot Feat: -By Town: Wainwright LLD: 29-44-6-W4 Zoning: UR Water: Sewer: -Utilities: -

TREMENDOUS OPPORTUNITY! Location of this annexed 160 acres of prime land makes this property an exceptional chance to invest or develop in the progressive community of Wainwright AB. The location of this property is what gives it enormous potential & makes it unique. The north side is bordered by 1st Avenue, allowing for access to Town services without being concerned about gaining access to services by digging under the highway. 1st Avenue leads into the heart of Wainwright's business area. Directly across 1st Avenue is the last residential development purchased by the Town of Wainwright. Part of this new development is allotted for a new school and potentially a new hospital site. The east frontage is Highway 41, lending excellent potential for commercial development. There is much to discuss about the possibilities of this land with such enormous potential.