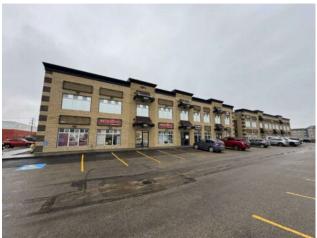

## 103A, 10055 120 Avenue Grande Prairie, Alberta

Heating: Floors:

Roof:

**Exterior:** 

Water:

Sewer:

Inclusions:

\_

## \$239,900

| Division:   | Northridge     |           |
|-------------|----------------|-----------|
| Туре:       | Office         |           |
| Bus. Type:  | -              |           |
| Sale/Lease: | For Sale       |           |
| Bldg. Name: | -              |           |
| Bus. Name:  | -              |           |
| Size:       | 1,035 sq.ft.   |           |
| Zoning:     | CA             |           |
|             | Addl. Cost:    | -         |
|             | Based on Year: | -         |
|             | Utilities:     | -         |
|             | Parking:       | -         |
|             | Lot Size:      | 0.07 Acre |
|             | Lot Feat:      | _         |

Very nice ground level office space for sale in Northridge. 1,035 Square feet available. This space includes a nice reception area, two bright and spacious offices, a storage room and a bathroom. Plenty of parking. Condo Fee is \$398.13. The water is billed quarterly by the condo association.