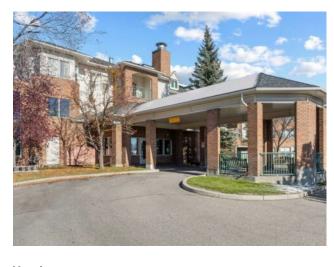

## 230, 1920 14 Avenue NE Calgary, Alberta

MLS # A2175945

\$259,900

| Lot Feat: | -                                       |        |                   |  |
|-----------|-----------------------------------------|--------|-------------------|--|
| Lot Size: | -                                       |        |                   |  |
| Garage:   | Off Street, Parkade, Stall, Underground |        |                   |  |
| Beds:     | 2                                       | Baths: | 2                 |  |
| Size:     | 823 sq.ft.                              | Age:   | 1999 (25 yrs old) |  |
| Style:    | Low-Rise(1-4)                           |        |                   |  |
| Type:     | Residential/Low Rise (2-4 stories)      |        |                   |  |
| Division: | Mayland Heights                         |        |                   |  |