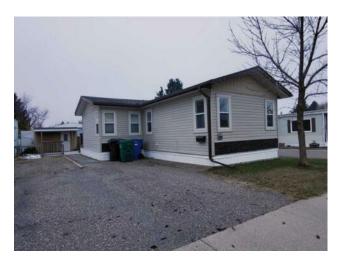

Floors:

Roof:

**Basement:** 

Foundation:

**Exterior:** 

Inclusions: Fridge, Stove, Dishwasher, Washer, Dryer, Window Coverings, Storage Shed, A/C, Wine Fridge, Microwave

This previously updated 1,038-square-foot modular home has been meticulously cared for by its current owner and is ready for its fortunate new occupants! It offers two bedrooms, a four-piece ensuite bathroom, and an extra three-piece bathroom. Residents can enjoy their morning coffee on the deck or patio while soaking in the delightful southwest sunlight. The property is ideally located within walking distance of Henderson Lake, the golf course, Bullys/Rocky Mountain Turf Club, and the Agri-Food Hub/Trade Centre.